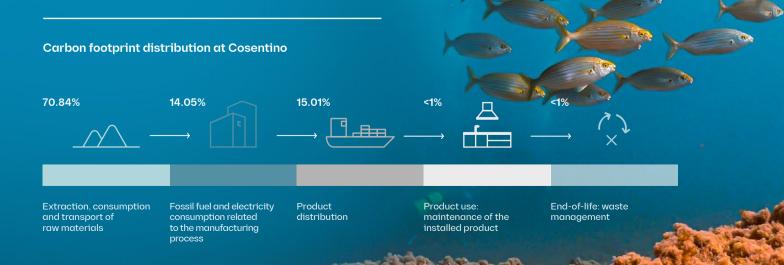

Carbon Footprint.

| Scope 1 | Scope 2 | Scope 3 |
|---------|---------|---------|
| 12.45%  | 1.37%   | 86.18%  |

We take a further step in the calculation of our Organisational Carbon Footprint of direct and indirect emissions on a half-yearly and annual basis, which allows us to anticipate and reduce our CO<sub>2</sub> emissions.

Similarly, we continue to work to ensure that the OCF **is the backbone** of decision-making in the areas that affect the environmental component of the company.

We do this through **more efficient and productive processes**, collaborating with our suppliers, through more sustainable mobility, by engaging in **UN recognised projects** that have an impact on people's lives, and by committing to the revitalisation and protection of **natural environments**.







-12.8% reduction in the Carbon Footprint rate per unit produced compared to 2018.

#### Carbon footprint reduction vs. 2018

2022 12.8% 2023 goals 14.1%

2025 goals 17.1%





We voluntarily set an emissions reduction target as part of our commitment to the planet.

-35% Voluntary

2030 emissions reduction target

Proof of this commitment is our B score in the Carbon Disclosure Project (CDP), a notfor-profit charity that scores companies on their decarbonisation strategy and ESG policy through transparent disclosure of the corporate strategy.

As is the signing of the letter of commitment with the Science Based Targets (SBT) initiative, which will allow us to assess, within a maximum of two years, the alignment of our strategy: to limit the increase in global temperature to below 2°C